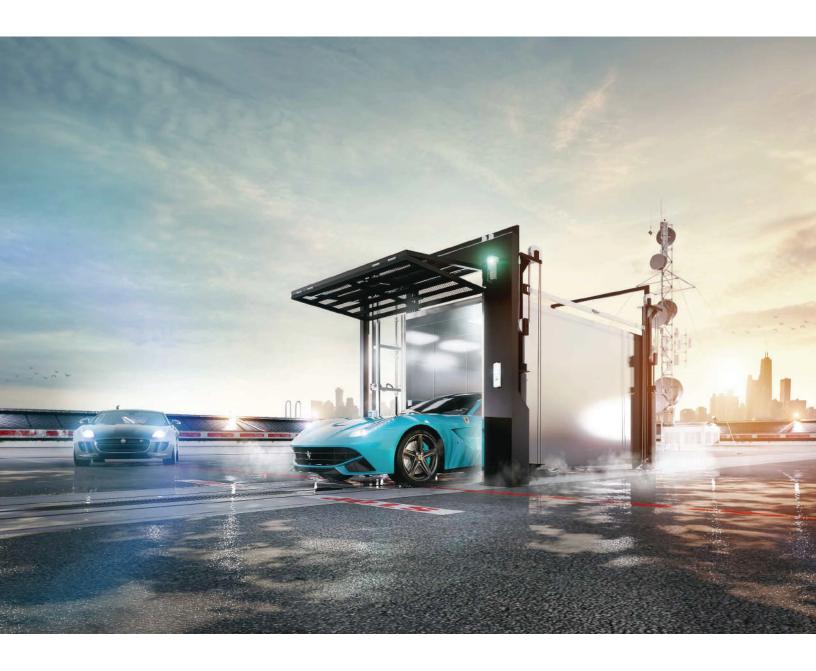

Our hydraulic door was created to provide access security to our car lifts, it is highly compatible with Full vox®, vox evolution® and platform elevator® products. The Hydraulic door® access system ensures the operation of the car lifts, completely reducing the risk of accidents

Access with total security