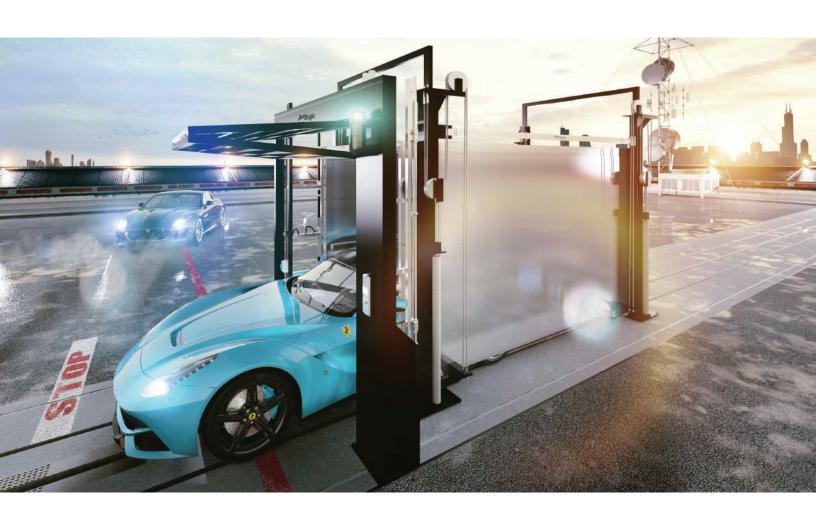

Our hydraulic door was created to provide access security to our car lifts, it is highly compatible with Full vox®, vox evolution® and platform elevator® products. The Hydraulic door® access system ensures the operation of the car lifts, completely reducing the risk of accidents

Access with total security