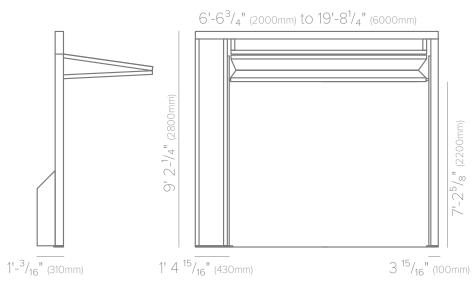

#### Measurements

- Height of the External Mechanism of  $9'-2^{1}/_{4}$ " (2800mm)
- Maximum Access in Free Door 7'- $2^5/_8$ " (2200mm) External Mechanism Width 1'- $8^7/_8$ " (530mm) Plus the Access Width Access Width From 6'- $6^3/_4$ " (2000mm) to 19'- $8^1/_4$ " (6000mm)