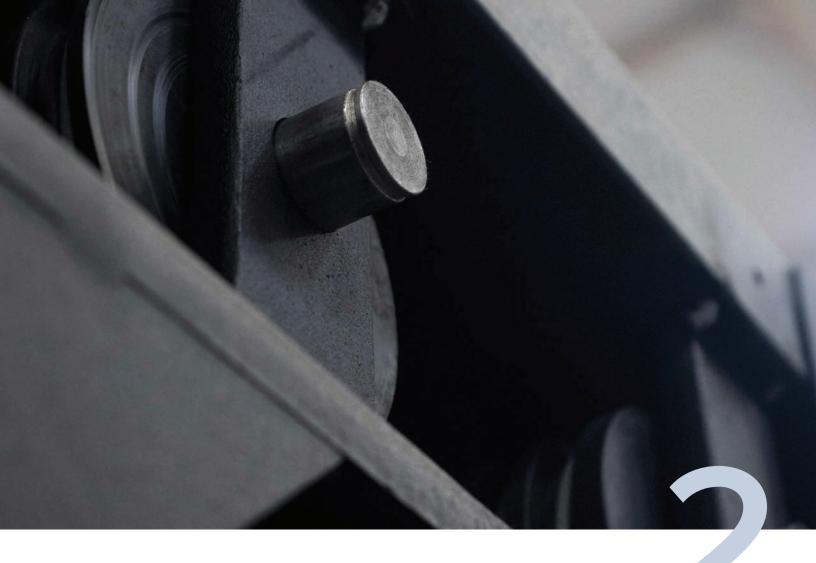

2 Adjustable Pressed Terminal Steel Cables

Synchronization of Operation With Lift Operation

Sensor Barrier in Ip 54 Access Frame