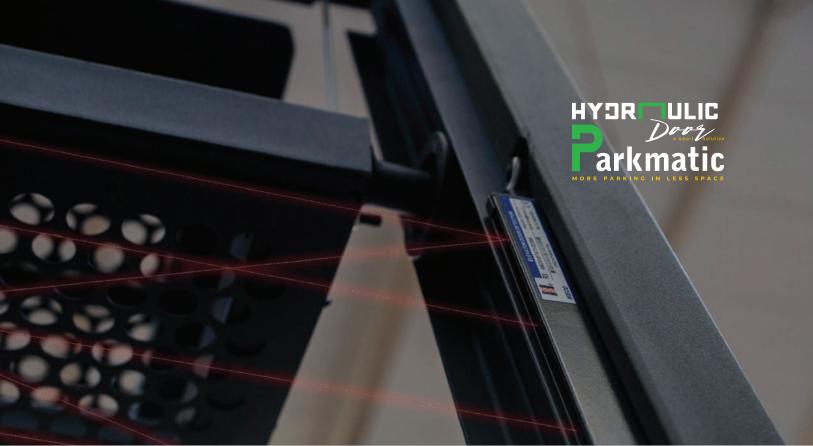

2 Adjustable Pressed Terminal Steel Cables

Synchronization of Operation With Lift Operation

Sensor Barrier in Ip 54 Access Frame