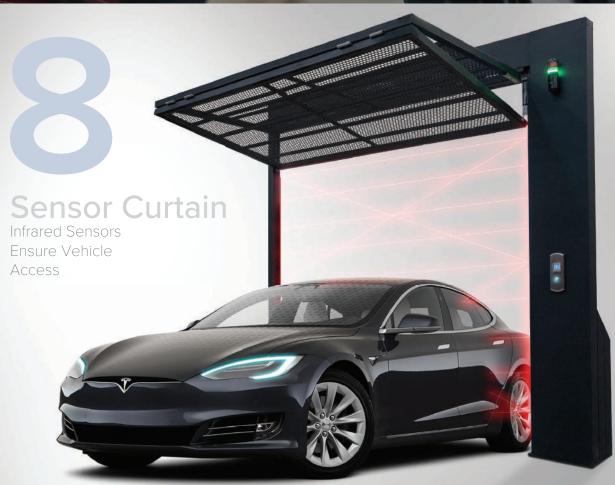

Our hydraulic door was created to provide access security to our car lifts, it is highly compatible with Full vox®, vox evolution® and platform elevator® products. The Hydraulic door® access system ensures the operation of the car lifts, completely reducing the risk of accidents

Access with total security

2 Adjustable Pressed Terminal Steel Cables

Synchronization of Operation With Lift Operation

Sensor Barrier in Ip 54 Access Frame