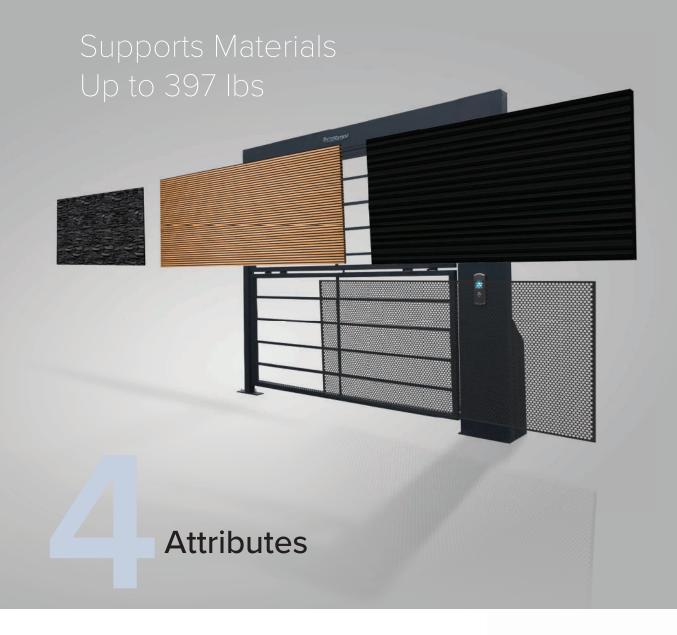

### Components

2 Adjustable Pressed Terminal Steel Cables

Synchronization of Operation With Lift Operation

Sensor Barrier in Ip 54 Access Frame