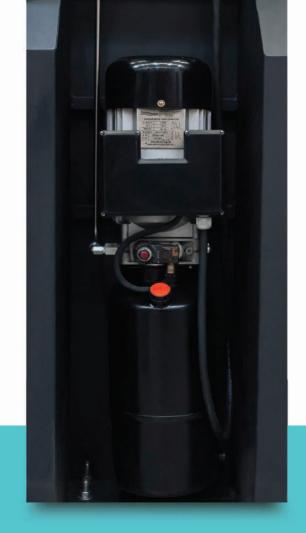

### Capacity

- Maximum Load Capacity for Finishes of 397 lbs (180 Kg)
- 2hp Motor
- Supply Voltage of 110 VAC. Neutral and Earth Ground
- Manual Closing in Case of Power Failure
- Remote Control Module for 100 Controls at a Maximum Distance of 65' 7  $^3/_8$ " (20000mm)

- Remote Control Module for 100 Controls at a Maximum Distance of 65' 7  $^3/_8$ " (20000mm) (Extra Component)
- 219,000 Duty Cycles.
- 200 Daily Cycles
- Super Speed of Operation 5 Sec. x 1m (Twice