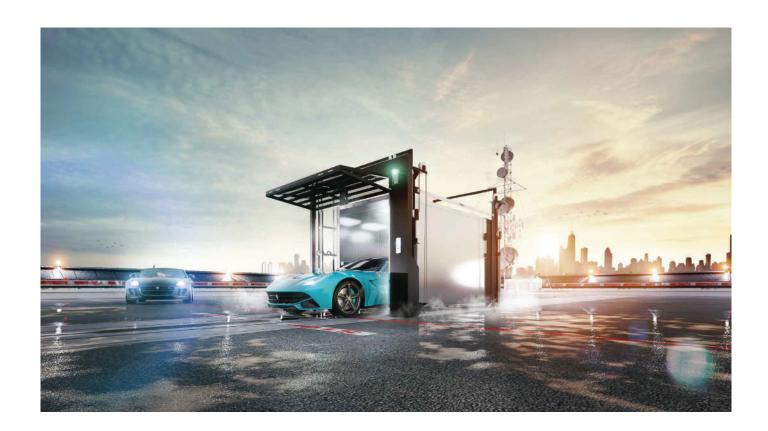

Our hydraulic door was created to provide access security to our car lifts, it is highly compatible with Full vox®, vox evolution® and platform elevator® products. The Hydraulic door® access system ensures the operation of the car lifts, completely reducing the risk of accidents

Access with total security